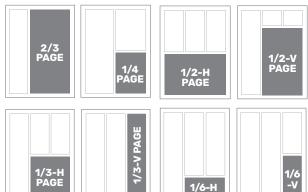

## **AD SPECFICATIONS**

| AD SIZE       | WIDTH  | HEIGHT  | BLEED                                  |
|---------------|--------|---------|----------------------------------------|
| Center Spread | 16.25" | 10.875" | 16.5"x11.125                           |
| Full Page     | 8.125" | 10.875" | 8.375″x11.125                          |
| 2/3 Page      | 4.625" | 10"     |                                        |
| 1/2 (H) Page  | 7"     | 4.937"  |                                        |
| 1/2 (V) Page  | 4.625" | 7.375"  | Need                                   |
| 1/3 (H) Page  | 4.625" | 4.937"  | professi<br>designer to<br>your ad? Hi |
| 1/3 (V) Page  | 2.25"  | 10"     |                                        |
| 1/4 Page      | 3.437" | 4.937"  | award-wir<br>design tea                |
| 1/6 (H) Page  | 4.625" | 2.25"   | \$150/ho                               |
| 1/6 (V) Page  | 2.25"  | 4.937"  |                                        |