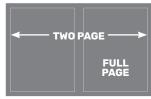

## **AD SPECFICATIONS**

| AD SIZE       | WIDTH  | HEIGHT  | BLEED                                  |
|---------------|--------|---------|----------------------------------------|
| Center Spread | 16.25" | 10.875" | 16.5"x11.125                           |
| Full Page     | 8.125" | 10.875" | 8.375″x11.125                          |
| 2/3 Page      | 4.625" | 10"     |                                        |
| 1/2 (H) Page  | 7"     | 4.937"  |                                        |
| 1/2 (V) Page  | 4.625" | 7.375"  | Need                                   |
| 1/3 (H) Page  | 4.625" | 4.937"  | professi<br>designer to<br>your ad? Hi |
| 1/3 (V) Page  | 2.25"  | 10"     |                                        |
| 1/4 Page      | 3.437" | 4.937"  | award-wir<br>design tea                |
| 1/6 (H) Page  | 4.625" | 2.25"   | \$150/ho                               |
| 1/6 (V) Page  | 2.25"  | 4.937"  |                                        |